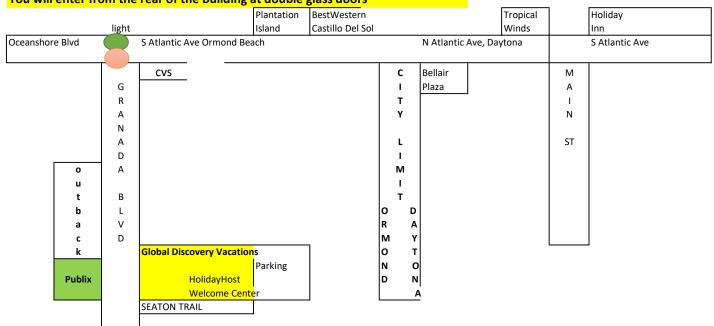

(Presentation validation of tour)

Proceed right out of Tropical Winds Parking Lot
Travel 2.5 miles. Turn left on to Granada Blvd (SR 40)
2/10 of a mile turn left on to Seaton Trail
Make your immediate left into our parking lot.

You will enter from the rear of the Building at double glass doors